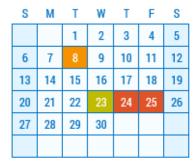

#### NOVEMBER 2022 (19 TSC)

#### **SCHOOL HOLIDAYS**

July 4: Independence Day
September 5: Labor Day
October 10: Indigenous Peoples Day
November 24-25: Thanksgiving Break
December 26-30: Christmas Break
January 2: New Year's Observance
January 16: Martin Luther King Day
February 20-21: Winter Break/Presidents Day
April 7-14: Good Friday/Spring Break

#### = NO SCHOOL

= END OF TERM