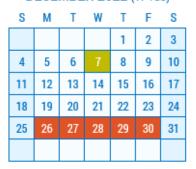

#### DECEMBER 2022 (17 TSC)

#### **SCHOOL HOLIDAYS**

July 4: Independence Day
September 5: Labor Day
October 10: Indigenous Peoples Day
November 24-25: Thanksgiving Break
December 26-30: Christmas Break
January 2: New Year's Observance
January 16: Martin Luther King Day
February 20-21: Winter Break/Presidents Day
April 7-14: Good Friday/Spring Break

#### = NO SCHOOL

= END OF TERM